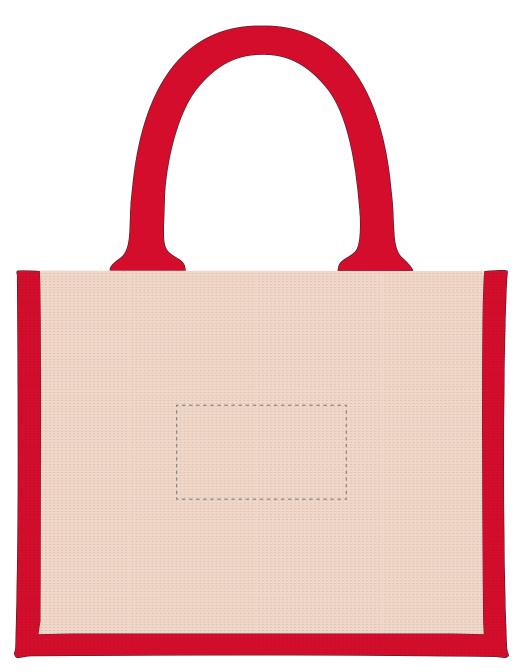

Product and Artwork Proof MINI HALTON

Your Ref: Quantity: Product Code: QB0586
Our Ref: Version: 1 Product Colour: RED

## MADERIA THREAD COLOUR

Colour 1

Colour 2

Colour 3

Colour 4

ARTWORK SCALE 50%

Product Image for visualisation - colours may vary

The dashed line is to demonstrate print area and will not appear on your printed item